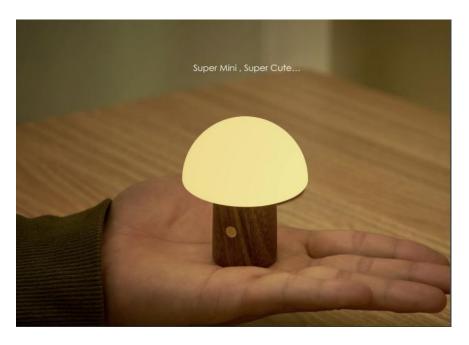

# SUPER MINI & MINI ALICE MUSHROOM LAMP

#### **MAIN SELLING FEATURES**

- Sustainably source walnut or white ash wood
- Lamp shade is made from durable ABS material
- USB-C rechargeable
- Touch controlled
- Includes a rotation of 7 colours
- LED lightbulb to ensure a long lasting and energy efficient lighting solution for any living space

#### **DISPLAY SET UP GUIDE**

- We advise displaying a fully charged item alongside the large design with one on the warm light setting and the other on the rotation of colours to best show product features.
- We advise that the device is regularly charged to ensure a great display impact in store every day. Having one device on charge and one on display that can easily be swapped round is a great way to ensure this.

# **FAQ/PRODUCT CARE NOTICE**

• This design is controlled by the copper button and tapping the mushroom top. The copper button turns the device on and then you can utilise the tapping function. The first tap gives you your warm light, the second tap starts the rotation of 7 colours and the third tap will pause the colour of your choice.