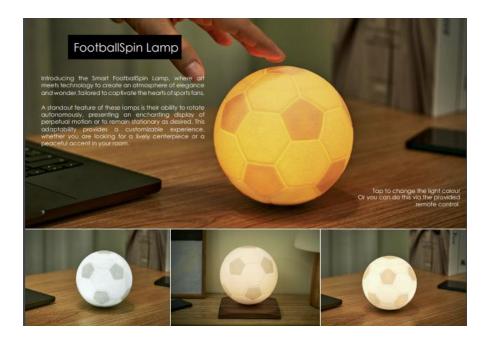

# Smart FootballSpin Lamp

#### **MAIN SELLING FEATURES**

- Made with sustainably sourced walnut wood and 3D printed PLA
- Includes 3 different light settings (warm white, cool white, warm yellow)
- Touch, tap or remote controlled
- The Football Globe shall continue to work separately if/when removed from the base unit
- The walnut base is wireless charging via USB-C
- Dimming feature

#### **DISPLAY SET UP GUIDE**

- We recommend displaying a fully charged item alongside the large or mini
  design on the warm white light setting and the other on cool white light
  setting to best show product features.
- We do recommend displaying with the POS provided. This will help the customer to better understand the product and function.

# **FAQ/PRODUCT CARE NOTICE**

This design can be controlled in 3 ways, by touching the touch control button
on the bottom of the FootballSpin Lamp, the remote control or tapping the
top of the FootballSpin Lamp.