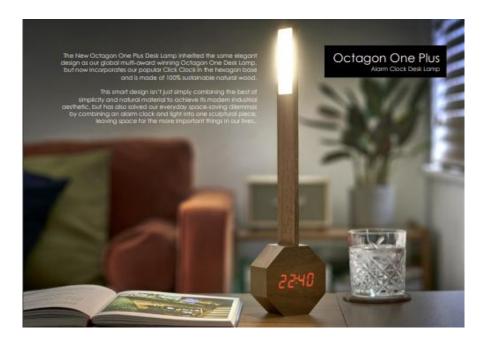

# Octagon One Plus Desk Lamp/ Alarm Clock

#### **MAIN SELLING FEATURES**

- Made with natural walnut, bamboo or cherry wood
- A great reading lamp and alarm clock that you can angle it in 4 different positions
- 4 light brightness setting
- USB rechargeable
- Discrete touch controlled buttons
- A choice of permanent display and sound activation for the alarm clock

#### **DISPLAY SET UP GUIDE**

- We advise displaying a fully charged item in a dark space.
- We advise that the device is regularly charged to ensure a great display impact in store every day. Having one device on charge and one on display that can easily be swapped round is a great way to ensure this.
- We do recommend displaying with the POS provided. This will help the customer to better understand the product and function.

- You can change the light level/alarm clock setting by tapping the engraved buttons on the base of the Octagon One Plus.
- You can clean dust on the product with a damp cloth.