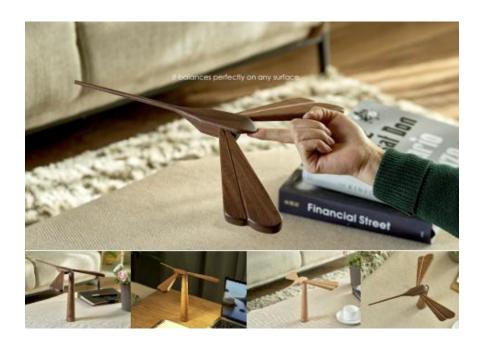

# DRAGONFLIGHT BALANCE LIGHT

#### **MAIN SELLING FEATURES**

- Made with sustainably sourced solid walnut or maple wood
- A beautiful ambient light which gives off softly diffused warm glow under the dragonfly wings
- The dragonfly light is able to balances on any surfaces
- USB-C rechargeable
- Touch button controlled
- 4 level of light brightness

#### **DISPLAY SET UP GUIDE**

- We advise displaying a fully charged item in a dark space.
- We advise that the device is regularly charged to ensure a great display impact in store every day. Having one device on charge and one on display that can easily be swapped round is a great way to ensure this.

- You can change the light level by tapping the touch button on the top of the dragonfly.
- Please note that the base and dragonfly are not attached so please do not carry it by the base only with the dragonfly is rested on top as it could damage the dragonfly if dropped.
- Should you need to dust the product, the Dragonflight Balance Light can be wiped down with a damp cloth.