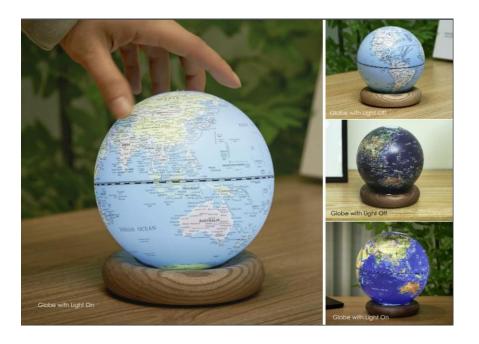

# ATLAS GLOBE LAMP

#### **MAIN SELLING FEATURES**

- Sustainably source walnut or white ash wood
- The globe is made from high quality scratch resistance ABS material
- USB-C rechargeable
- Touch controlled
- Dimming feature
- Magnifier included with the product

#### **DISPLAY SET UP GUIDE**

- For the most effective look, we advise displaying a fully charged unit in a dark space alongside with the larger or mini design.
- This is a tactile product designed to be remove from base and interact with.
- We advise that the device is regularly charged to ensure a great display impact in store every day. Having one device on charge and one on display that can easily be swapped round is a great way to ensure this.

- Please note that the base and AtlasGlobe are not attached so please handle with care when moving around.
- Should you need to dust the product, the product can be wiped down with a damp cloth.