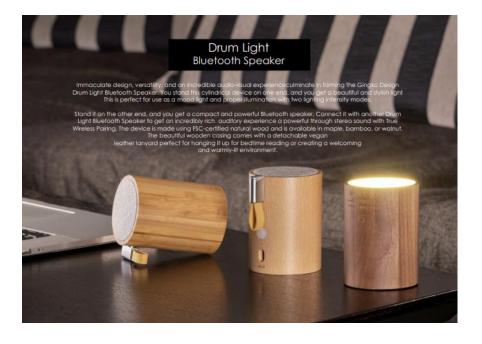

# DRUM LIGHT BLUETOOTH SPEAKER

#### **MAIN SELLING FEATURES**

- Bluetooth connection
- Made with sustainably sourced bamboo, walnut or beech wood
- USB-C rechargeable
- TWS pairing function
- Light and Speaker in one, simply roll over to activate or deactivate the light
- Speaker is very portable and makes it perfect for picnics, camping and with outdoor activities

#### **DISPLAY SET UP GUIDE**

- We advise displaying a fully charged unit connected to Bluetooth to show sound quality if possible. This can either be displayed lay flat with the light on or stood up.
- We advise that the device is regularly charged to ensure a great display impact in store every day. Having one device on charge and one on display that can easily be swapped round is a great way to ensure this.

# **FAQ/PRODUCT CARE NOTICE**

 To turn on just hold down the white button on the front of the speaker and connect through Bluetooth on your phone or laptop. Volume must be controlled by your device.