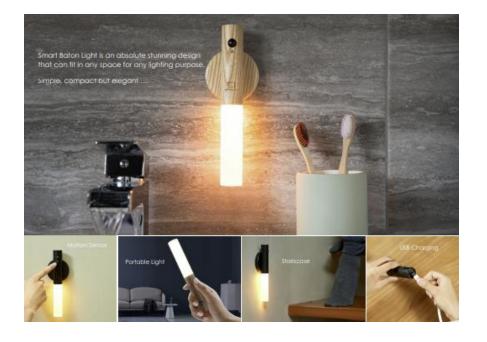

# **SMART BATON LIGHT**

#### **MAIN SELLING FEATURES**

- A striking compact design with a warm ambient glow and a true wow factor
- Made with sustainably sourced natural wood with highly durable frosted acrylic.
- 2 Functions, Permanent Display for reading and torch light or Motion Sensor Mode; perfect for cupboards/ staircase/ bedside
- Adhesive magnetic covers, the Baton Light can be remove from the base
- USB Rechargeable

#### **DISPLAY SET UP GUIDE**

- We advise displaying a fully charged item in a dark space.
- We advise that the device is regularly charged to ensure a great display impact in store every day. Having one device on charge and one on display that can easily be swapped round is a great way to ensure this.

- Please note that the switch on top of the baton light are flick buttons, please do not press down on it as it will damage the switch.
- You may be able to remove the adhesive pad by using some heat on the base such as a hair dyer.