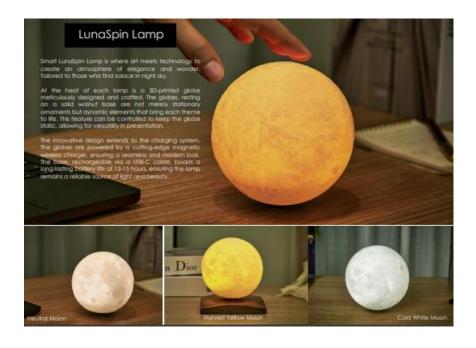

# Smart LunaSpin Lamp

#### **MAIN SELLING FEATURES**

- Made with sustainably sourced walnut wood and 3D printed PLA
- Includes 3 different light settings (warm white, cool white, warm yellow)
- Touch, tap or remote controlled
- The Moon Globe shall continue to work separately if/when removed from the base unit
- The walnut base is wireless charging via USB-C
- Dimming feature

#### **DISPLAY SET UP GUIDE**

- We recommend displaying a fully charged item alongside the large or mini design on the warm white light setting and the other on cool white light setting to best show product features
- We do recommend displaying with the POS provided. This will help the customer to better understand the product and function.

# **FAQ/PRODUCT CARE NOTICE**

This design can be controlled in 3 ways, by touching the touch control button
on the bottom of the LunaSpin Lamp, the remote control or tapping the top
of the LunaSpin Lamp.