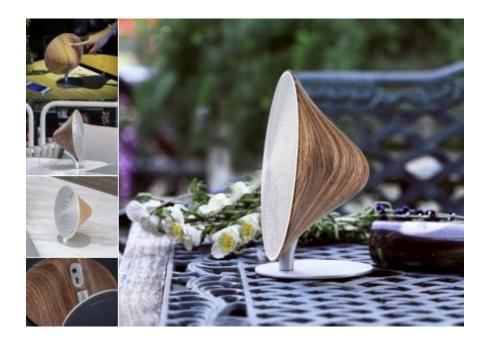

# AMBER CRYSTAL LIGHT

#### **MAIN SELLING FEATURES**

- Sustainably source walnut wood and crystal
- A stunning feature lamp which gives off a relaxing warm glow
- 12 highly detailed laser engraved designs to choose from
- USB-C rechargeable
- Touch controlled
- 3 options of brightness levels

#### **DISPLAY SET UP GUIDE**

- For the most effective look, we advise displaying a fully charged unit in a dark space.
- This is a tactile product designed to be moved around at different angles to appreciate the detail within each design. This can mean that it will show the fingerprints can be collected throughout the day so we advise wiping down with a microfiber cloth daily.
- We advise that the device is regularly charged to ensure a great display impact in store every day. Having one device on charge and one on display that can easily be swapped round is a great way to ensure this.

- Please note that the base and crystal ball are not attached so please handle with care when moving it around.
- We advise keeping this product out of direct sunlight.