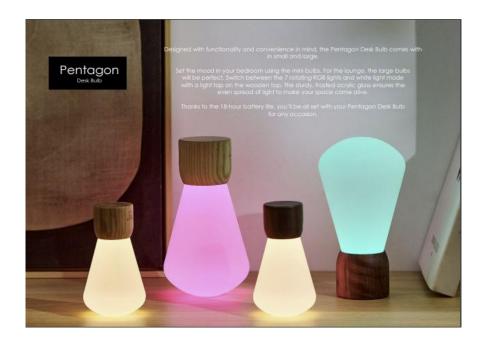

# MINI PENTAGON DESK BULB

#### **MAIN SELLING FEATURES**

- Made with sustainably sourced solid wood and highly durable frosted acrylic
- A beautiful ambient light which gives off softly diffused warm glow
- USB-C rechargeable
- Touch controlled
- Includes a rotation of 7 colours

# LARGE PENTAGON DESK BULB

#### **MAIN SELLING FEATURES**

- Made with sustainably sourced solid wood and highly durable frosted acrylic
- A beautiful ambient light which gives off softly diffused warm glow
- USB-C rechargeable
- Touch controlled
- Includes a rotation of 7 colours
- Dimming feature