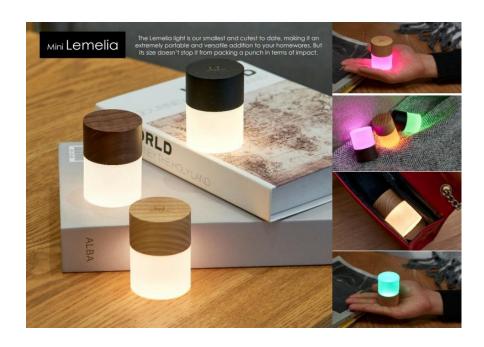

# MINI LEMELIA LIGHTS

#### **MAIN SELLING FEATURES**

- Made with sustainably sourced solid wood and highly durable frosted acrylic
- A beautiful ambient light which gives off softly diffused warm glow
- USB-C rechargeable
- Touch controlled
- Includes a rotation of 7 colours

#### **DISPLAY SET UP GUIDE**

- We advise displaying a fully charged item alongside the larger design with one on the warm light setting and the other on the rotation of colours to best show product features.
- We advise that the device is regularly charged to ensure a great display impact in store every day. Having one device on charge and one on display that can easily be swapped round is a great way to ensure this.

- This design is controlled by tapping the wooden top. The first tap gives you your warm light, the second tap starts the rotation of 7 colours and the third tap will pause the colour of your choice.
- When you first received the products, there might some acrylic dust on the products. Please use a cloth to remove dust if necessary.