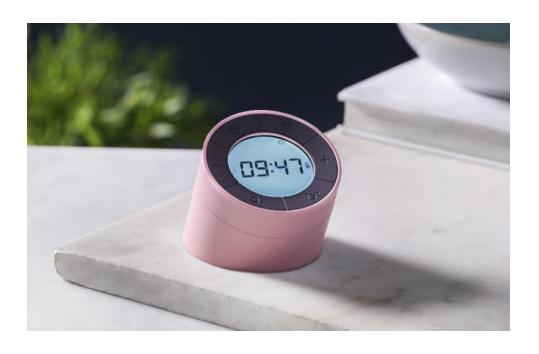

# CUBE CLICK ALARM CLOCK

#### **MAIN SELLING FEATURES**

- A sleek minimal design for the bedside table
- The choice of 3x AAA batteries or mains operated
- Button controlled
- A choice of permanent display and sound activation mode
- A rotation of time, temperature and date or Permanent time display only
- A choice of 12hr or 24hr display

### **DISPLAY SET UP GUIDE**

• This design looks really effective displayed with multiple colour options. We recommend having one colour option on permanent display and another on sound activation mode to best demonstrate the features within this design.

- Time, activating sound activation and setting the alarm are all controlled by the buttons on the back of the product.
- Should you need to dust the product, the Cube Click Alarm Clock can be wiped down with a damp cloth.