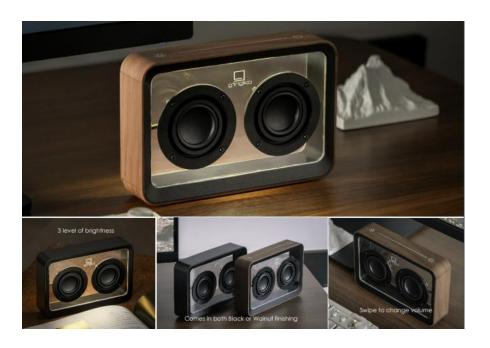

# MAGE SEE-THROUGH BLUETOOTH SPEAKER

#### **MAIN SELLING FEATURES**

- A sleek, minimal, portable and modern design with great sound quality
- Bluetooth connection
- Made with durable ABS and acrylic glass
- USB-C rechargeable
- TWS pairing function
- Touch controlled buttons
- Cleaning cloth included to remove fingerprints on speakers
- 3 warm white lighting level

#### **DISPLAY SET UP GUIDE**

- We advise displaying a fully charged unit connected to Bluetooth to show sound quality if possible.
- This is a tactile product designed to touched. This can mean that it will show the fingerprints can be collected throughout the day so we advise wiping down with a cloth daily
- We advise that the device is regularly charged to ensure a great display impact in store every day. Having one device on charge and one on display that can easily be swapped round is a great way to ensure this

# **FAQ/PRODUCT CARE NOTICE**

• The speaker cone on the speaker is a bit fragile, do not apply pressure or poke it as it will damage the speaker.