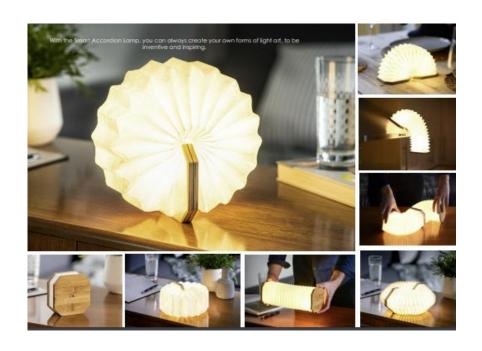

# WOODEN ACCORDIAN LAMP

#### **MAIN SELLING FEATURES**

- A striking compact design with a warm ambient glow and a true wow factor
- Made with sustainably sourced natural wood with tear proof Tyvek Paper
- USB-C rechargeable
- Includes 3 different light settings (cool white, warm yellow or interchanging between cool white, warm yellow)
- Magnetic covers and lanyard included

#### **DISPLAY SET UP GUIDE**

- We advise displaying a fully charged item in a dark space.
- We advise that the device is regularly charged to ensure a great display impact in store every day. Having one device on charge and one on display that can easily be swapped round is a great way to ensure this.
- Recommend to display with supplied POS to show how many design you can create with the accordion lamps.

- Open and Close the cover of the Accordion Lamp to change between the light modes.
- Should you need to dust the product, the Tyvek paper is OK to be wiped down with a damp cloth.