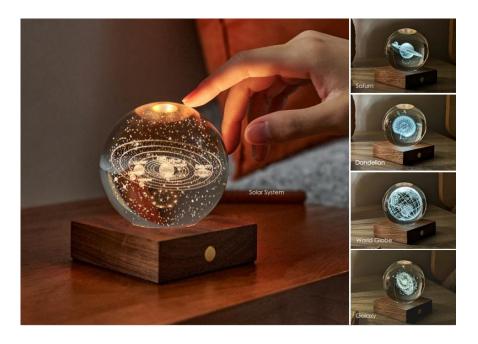

# AMBER CRYSTAL LIGHT

#### **MAIN SELLING FEATURES**

- Sustainably source walnut wood and crystal
- A stunning feature lamp which gives off a relaxing warm glow
- 12 highly detailed laser engraved designs to choose from
- USB-C rechargeable
- Touch controlled
- 3 options of brightness levels

#### **DISPLAY SET UP GUIDE**

- For the most effective look, we advise displaying a fully charged unit in a dark space.
- This is a tactile product designed to be moved around at different angles to appreciate the detail within each design. This can mean that it will show the fingerprints can be collected throughout the day so we advise wiping down with a microfiber cloth daily.
- We advise that the device is regularly charged to ensure a great display impact in store every day. Having one device on charge and one on display that can easily be swapped round is a great way to ensure this.

- Please note that the base and crystal ball are not attached so please handle with care when moving it around.
- We advise keeping this product out of direct sunlight.