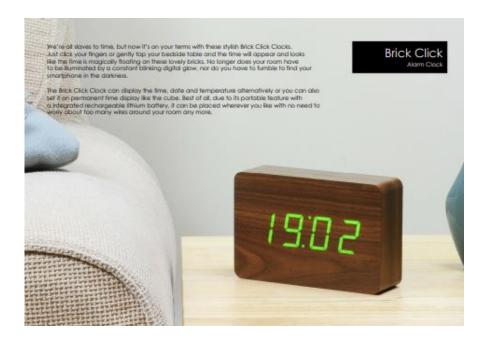

# **BRICK CLICK CLOCK**

#### **MAIN SELLING FEATURES**

- A sleek minimal design for the bedside table
- USB to DC rechargeable
- Button controlled
- A choice of permanent display and sound activation mode
- A rotation of time, temperature and date or Permanent Time display only
- A choice of 12hr or 24hr display

#### **DISPLAY SET UP GUIDE**

This design looks really effective displayed with multiple colour options. We recommend having one colour option on permanent display and another on sound activation mode to best demonstrate the features within this design

- Time, activating sound activation and setting the alarm is all controlled by the buttons on the back of the product.
- You can set up to 3 alarms with our Brick Click Clock.
- Should you need to dust the product, the Brick Click Clock can be wiped down with a damp cloth.