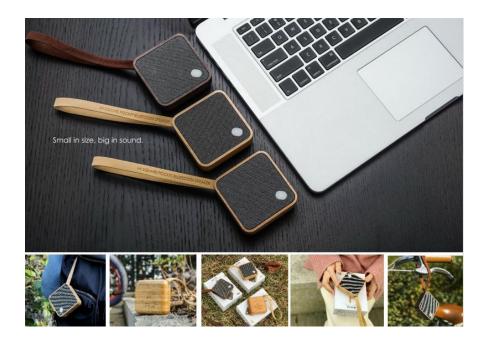

# MI SQUARE SPEAKER

#### **MAIN SELLING FEATURES**

- A sleek, minimal, portable design with great sound quality
- Bluetooth connection
- Made with sustainably sourced wood
- USB-C rechargeable
- TWS pairing function
- Faux leather lanyard

#### **DISPLAY SET UP GUIDE**

- We advise displaying a fully charged unit connected to Bluetooth to show sound quality if possible. This can either be displayed lay flat of hung up with the faux suede strap.
- We advise that the device is regularly charged to ensure a great display impact in store every day. Having one device on charge and one on display that can easily be swapped round is a great way to ensure this.

- To turn on just hold down the white button on the front of the speaker and connect through Bluetooth on your phone or laptop. Volume must be controlled by your device.
- To pair two units together, turn both units on and before connecting either to any Bluetooth device double press the power button of One the two units to start pairing. An Audible sound shall confirm successful connection, x 1 Unit shall have a solid White light and x 1 slowly flashing