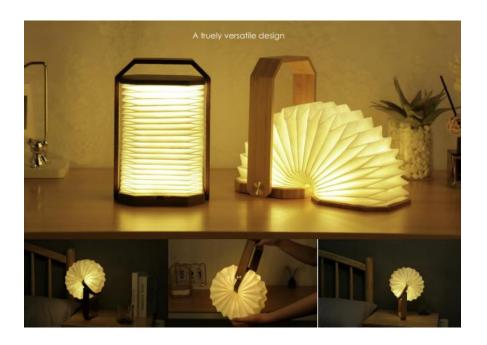

# **SMART ORIGAMI LAMP**

#### **MAIN SELLING FEATURES**

- Made with sustainably sourced walnut or bamboo solid wood and tearproof, water resistance and durable Tyvek Paper
- USB-C rechargeable
- Magnetic handle & cover allowing different placements of the design in 360 display or table lantern display

#### **DISPLAY SET UP GUIDE**

- We advise displaying 2 fully charged unit open into different design in a dark space.
- We advise that the device is regularly charged to ensure a great display impact in store every day. Having one device on charge and one on display that can easily be swapped round is a great way to ensure this.
- We Recommend to display with POS to show how many design you can make with the Smart Origami Lamps.

- Should you need to dust the product, the Tyvek paper is OK to be wiped down with a damp cloth.
- For a full charge, please make sure that the Origami Lamp is closed.