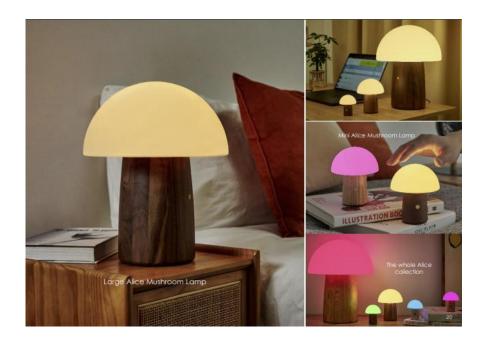

# LARGE ALICE MUSHROOM LAMP

#### **MAIN SELLING FEATURES**

- Made with sustainably sourced walnut or white ash solid wood and highly durable ABS
- A beautiful ambient light which gives off softly diffused warm glow
- Touch controlled
- Includes a rotation of 7 colours
- Dimming feature

#### **DISPLAY SET UP GUIDE**

- This design is mains operated so will need to be displayed near to a plug socket.
- We advise displaying this alongside the mini design with one on the warm light setting and the other on the rotation of colours to best show product features.

# **FAQ/PRODUCT CARE NOTICE**

• This design is controlled by tapping the copper button only. The first tap gives you your warm light, the second tap starts the rotation of 7 colours and the third tap will pause the colour of your choice. The larger design also has a dimming feature which is activated by holding down the copper button.