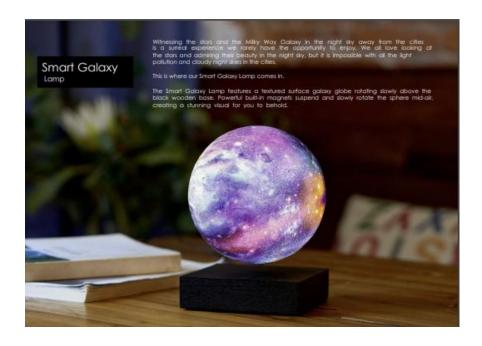

# **SMART GALAXY LAMP**

#### **MAIN SELLING FEATURES**

- Includes 3 different light settings (warm white, cool white, warm yellow)
- Made with 3D printed PLA and sustainably sourced natural wood
- A unique, mesmerising sculptural statement piece
- Discrete touch controlled buttons

#### **DISPLAY SET UP GUIDE**

This design is mains operated so will need to be displayed near to a plug socket.

### **FAQ/PRODUCT CARE NOTICE**

 This can take a bit of practise to levitate. We advise cradling the 3D printed moon around the magnet and hovering over the centre of the base. Once the light stops flickering you'll feel the force of the magnet and the moon will then levitate. Please see the link below for our instruction video.