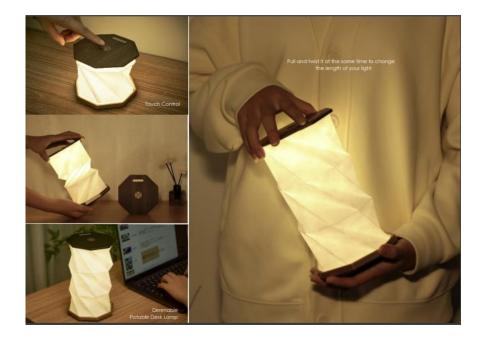

# **SMART ORIGAMI LAMP**

#### **MAIN SELLING FEATURES**

- Made with sustainably sourced walnut or bamboo solid wood and tearproof, water resistance and durable Tyvek Paper
- USB-C rechargeable
- Magnetic handle & cover allowing different placements of the design in 360 display or table lantern display

#### **DISPLAY SET UP GUIDE**

- We advise displaying 2 fully charged unit open into different design in a dark space.
- We advise that the device is regularly charged to ensure a great display impact in store every day. Having one device on charge and one on display that can easily be swapped round is a great way to ensure this.
- We Recommend to display with POS to show how many design you can make with the Smart Origami Lamps.

- Should you need to dust the product, the Tyvek paper is OK to be wiped down with a damp cloth.
- For a full charge, please make sure that the Origami Lamp is closed.