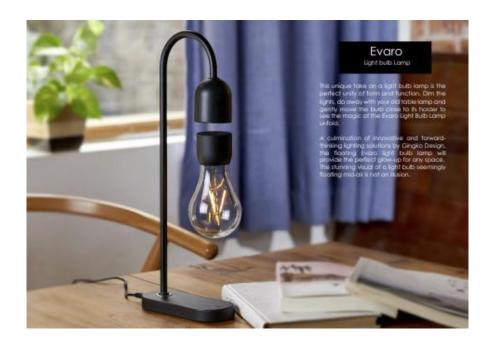

# **EVARO LIGHTBULB LAMP**

#### **MAIN SELLING FEATURES**

- Made with iron and ABS in walnut or black finishing
- A beautiful ambient light which gives off softly diffused warm glow
- A unique, mesmerising sculptural statement piece
- Discrete touch controlled buttons

#### **DISPLAY SET UP GUIDE**

- This design is mains operated so will need to be displayed near to a plug socket.
- We advise displaying the item in a dark space.

# **FAQ/PRODUCT CARE NOTICE**

You should feel a click when the lightbulb is secure and levitating. Please see the link below for our instruction video.

https://www.youtube.com/watch?v=hKPk1dJ-\_XI&t=6s

 Please take extra care when the lightbulb is levitating, the lightbulb should just re-attach back to the lamp stand if the power cuts off or accidental knocked over.