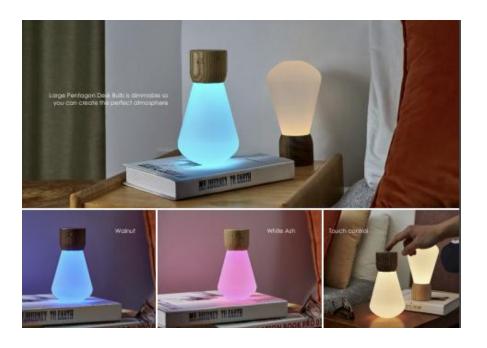

# LARGE PENTAGON DESK BULB

#### **MAIN SELLING FEATURES**

- Made with sustainably sourced solid wood and highly durable frosted acrylic
- A beautiful ambient light which gives off softly diffused warm glow
- USB-C rechargeable
- Touch controlled
- Includes a rotation of 7 colours
- Dimming feature

#### **DISPLAY SET UP GUIDE**

- We advise displaying a fully charged item alongside the mini design with one
  on the warm light setting and the other on the rotation of colours to best
  show product features.
- We advise that the device is regularly charged to ensure a great display impact in store every day. Having one device on charge and one on display that can easily be swapped round is a great way to ensure this.

- This design is controlled by tapping the wooden top. The first tap gives you your warm light, the second tap starts the rotation of 7 colours and the third tap will pause the colour of your choice. The larger design also has a dimming feature which is activated by holding down the wooden top.
- When you first received the products, there might some acrylic dust on the products. Please use a cloth to remove dust if necessary.