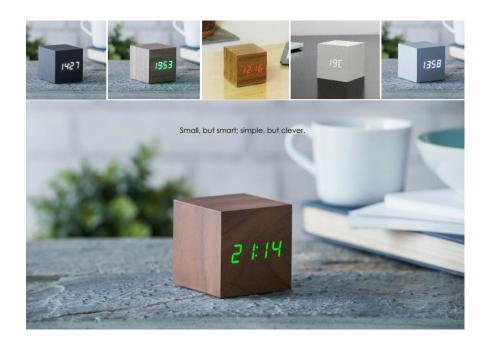

# CUBE CLICK ALARM CLOCK

#### **MAIN SELLING FEATURES**

- A sleek minimal design for the bedside table
- The choice of 3x AAA batteries or mains operated
- Button controlled
- A choice of permanent display and sound activation mode
- A rotation of time, temperature and date or Permanent time display only
- A choice of 12hr or 24hr display

### **DISPLAY SET UP GUIDE**

• This design looks really effective displayed with multiple colour options. We recommend having one colour option on permanent display and another on sound activation mode to best demonstrate the features within this design.

- Time, activating sound activation and setting the alarm are all controlled by the buttons on the back of the product.
- Should you need to dust the product, the Cube Click Alarm Clock can be wiped down with a damp cloth.