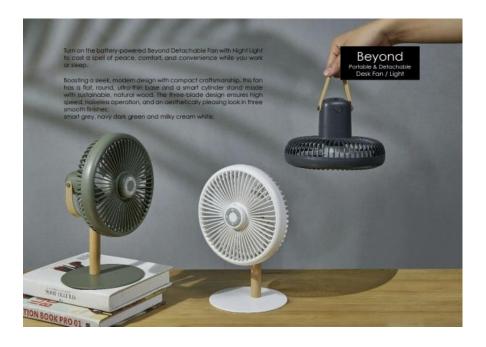

# BEYOND DETACHABLE DESK FAN/LIGHT

#### **MAIN SELLING FEATURES**

- A convenience, aesthetics and functional desk fan/light for the bedside table, office and living space
- USB-C rechargeable
- Button or remote controlled
- The magnetic remote control is attached onto the front of the fan for easy storage
- The Fan is detachable from the base, suede strap can be used to hang the fan up, perfect for outdoor activities/ camping
- In-built LED light in the fan
- 4 wind speed setting
- The fan and the light works separately

#### **DISPLAY SET UP GUIDE**

- This design looks really effective displayed with multiple colour options. We recommend having one colour option and detached from the base, lit up to best demonstrate the features within this design.
- As this is a very interactive designs, we do recommend displaying with the POS which we will provide. This will help the customer to better understand the product.

# **FAQ/PRODUCT CARE NOTICE**

• Should you need to dust the product, the Beyond Detachable Desk Fan/Light can be wiped down with a damp cloth.