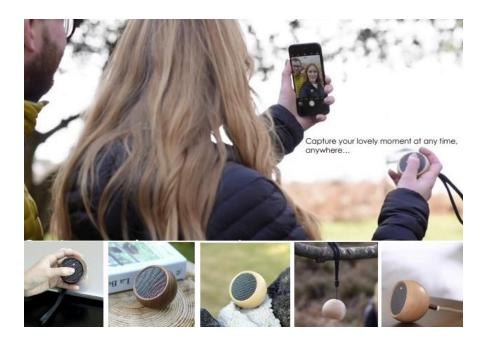

# TUMBLER SELFIE BLUETOOTH SPEAKER

#### MAIN SELLING FEATURES

- Tumbler Selfie Speaker is very portable and makes it perfect for picnics, camping and with outdoor activities
- Bluetooth connection
- Made with sustainably sourced wood
- USB-C rechargeable
- TWS pairing function
- Discreet touch button and charging port
- Lanyard included
- The speaker can be use as a remote control to take selfies

#### **DISPLAY SET UP GUIDE**

- We advise displaying a fully charged unit connected to Bluetooth to show sound quality if possible. This can either be displayed lay flat or hung up.
- We advise that the device is regularly charged to ensure a great display impact in store every day. Having one device on charge and one on display that can easily be swapped round is a great way to ensure this.

- To turn it on just hold down the touch sensitive linen speaker and connect through Bluetooth on your phone or laptop. Volume must be controlled by your device.
- Double tap the button once it is connected to activate camera mode on your phone.
- To pair two units together, turn both units on and before connecting either to any Bluetooth device double press the power button of One the two units to start pairing. An Audible sound shall confirm successful connection, x 1 Unit shall have a solid White light and x 1 slowly flashing