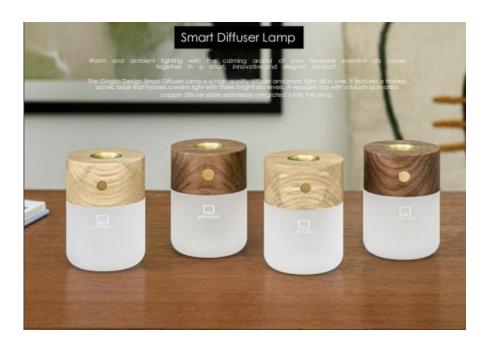

# **SMART DIFFUSER LAMP**

#### **MAIN SELLING FEATURES**

- Made with sustainably sourced walnut or white ash wood, highly durable frosted acrylic and copper
- A beautiful ambient light which gives off softly diffused warm glow
- Touch controlled with 3 level of light brightness
- Diffuser automatic shut off after 45 minutes as a safety feature
- The diffuser and the lamp can be operated separately
- USB Rechargeable

#### **DISPLAY SET UP GUIDE**

- We advise displaying a fully charged item in a dark space.
- We advise that the device is regularly charged to ensure a great display impact in store every day. Having one device on charge and one on display that can easily be swapped round is a great way to ensure this.

- This design is controlled by tapping the copper button on the front, ..quick tap to change the light and Press & Hold for 3-5 seconds to activate the Diffuser (The blue LED indication light will turn on at the back of the lamp when diffuser is activated).
- Our diffuser should only be used with pure essential oil.
- When you first received the products, there might some acrylic dust on the products. Please use a cloth to remove dust if necessary.
- Please do not touch the copper plate when the diffuser is turned on as it will be very hot.