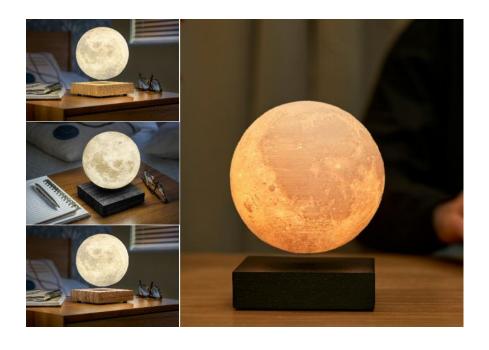

# **SMART MOON LAMP**

#### **MAIN SELLING FEATURES**

- Includes 3 different light settings (warm white, cool white, warm yellow)
- Made with 3D printed PLA and sustainably sourced natural wood
- A unique, mesmerising sculptural statement piece
- Discrete touch controlled buttons

#### **DISPLAY SET UP GUIDE**

This design is mains operated so will need to be displayed near to a plug socket.

### **FAQ/PRODUCT CARE NOTICE**

• This can take a bit of practise to levitate. We advise cradling the 3D printed moon around the magnet and hovering over the centre of the base. Once the light stops flickering you'll feel the force of the magnet and the moon will then levitate. Please see the link below for our instruction video.