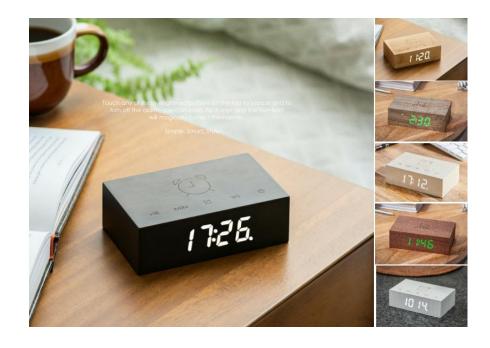

# **BRICK CLICK CLOCK**

#### **MAIN SELLING FEATURES**

- A sleek minimal design for the bedside table
- USB to DC rechargeable
- Button controlled
- A choice of permanent display and sound activation mode
- A rotation of time, temperature and date or Permanent Time display only
- A choice of 12hr or 24hr display

#### **DISPLAY SET UP GUIDE**

This design looks really effective displayed with multiple colour options. We recommend having one colour option on permanent display and another on sound activation mode to best demonstrate the features within this design

- Time, activating sound activation and setting the alarm is all controlled by the buttons on the back of the product.
- You can set up to 3 alarms with our Brick Click Clock.
- Should you need to dust the product, the Brick Click Clock can be wiped down with a damp cloth.