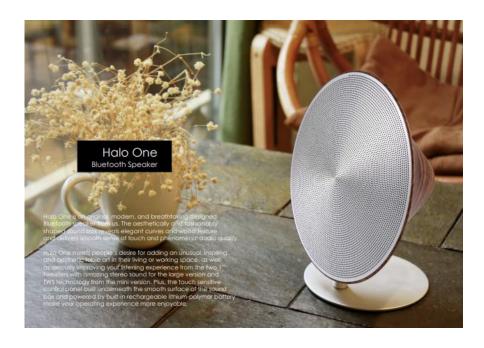

# MINI HALO BLUETOOTH SPEAKER

#### MAIN SELLING FEATURES

- An original, minimal and modern design with phenomenal sound quality
- Bluetooth or AUX connection
- Made with aluminium and ABS
- USB rechargeable
- TWS pairing function
- Touch and swipe control

#### **DISPLAY SET UP GUIDE**

- We advise displaying a fully charged unit connected to Bluetooth to show sound quality if possible.
- We advise that the device is regularly charged to ensure a great display impact in store every day. Having one device on charge and one on display that can easily be swapped round is a great way to ensure this.

- To turn on just hold down the touch button on the back of the speaker and connect through Bluetooth on your phone or laptop. Volume can be controlled by swiping the buttons on the back of the speaker.
- Should you need to dust the product, the Mini Halo Bluetooth Speaker can be wiped down with a damp cloth.

# LARGE HALO BLUETOOTH SPEAKER

#### MAIN SELLING FEATURES

- A original, minimal and modern design with phenomenal sound quality
- Bluetooth, AUX or NFC connection
- Made with aluminium and ABS
- USB rechargeable
- Touch and swipe control

- To turn on just hold down the touch button on the back of the speaker and connect through Bluetooth on your phone or laptop. Volume can be controlled by swiping the buttons on the back of the speaker.
- Should you need to dust the product, the Large Halo Bluetooth Speaker can be wiped down with a damp cloth.