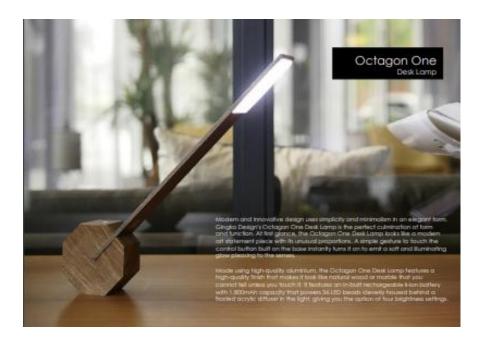

# Octagon One Desk Lamp

#### **MAIN SELLING FEATURES**

- Made with aluminium and ABS
- A great reading lamp or desk light that you can angle in 4 different positions
- 4 light brightness setting
- USB rechargeable
- Discrete touch controlled buttons

#### **DISPLAY SET UP GUIDE**

- We advise displaying a fully charged item in a dark space.
- We advise that the device is regularly charged to ensure a great display impact in store every day. Having one device on charge and one on display that can easily be swapped round is a great way to ensure this.
- We do recommend displaying with the POS provide. This will help the customer to better understand the product.

- You can change the light level by tapping the top of the octagon one base.
- You can clean dust on the product with a damp cloth