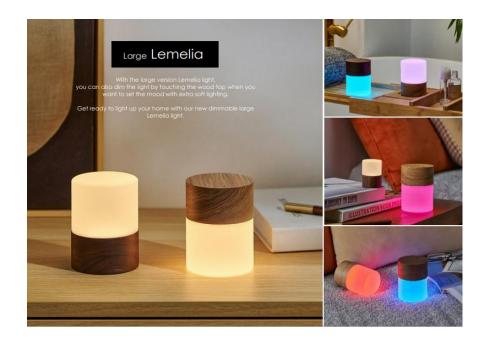

# LARGE LEMELIA LIGHTS

#### **MAIN SELLING FEATURES**

- Made with sustainably sourced solid wood and highly durable frosted acrylic
- A beautiful ambient light which gives off softly diffused warm glow
- USB-C rechargeable
- Touch controlled
- Includes a rotation of 7 colours
- Dimming feature

#### **DISPLAY SET UP GUIDE**

- We advise displaying a fully charged item alongside the mini design with one
  on the warm light setting and the other on the rotation of colours to best
  show product features.
- We advise that the device is regularly charged to ensure a great display impact in store every day. Having one device on charge and one on display that can easily be swapped round is a great way to ensure this.

- This design is controlled by tapping the wooden top. The first tap gives you your warm light, the second tap starts the rotation of 7 colours and the third tap will pause the colour of your choice. The larger design also has a dimming feature which is activated by holding down the wooden top.
- When you first received the products, there might some acrylic dust on the products. Please use a cloth to remove dust if necessary.