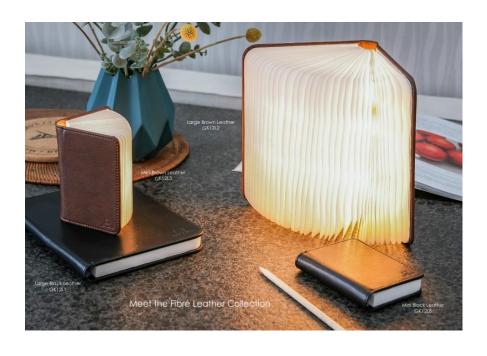

# **SMART BOOK LIGHT**

#### **MAIN SELLING FEATURES**

- A striking compact design with a warm ambient glow and a true wow factor
- Made with sustainably sourced natural wood, fibre leather or linen fabric with tear proof Tyvek Paper
- USB-C rechargeable
- Magnetic cover which allow you to fold it in a full 360 degrees, creating the perfect ambiance for any occasion

#### **DISPLAY SET UP GUIDE**

- We advise displaying a fully charged unit open and lay flat or stood up vertically. This looks very effective when displayed alongside a unit of a different size.
- We advise that the device is regularly charged to ensure a great display impact in store every day. Having one device on charge and one on display that can easily be swapped round is a great way to ensure this.