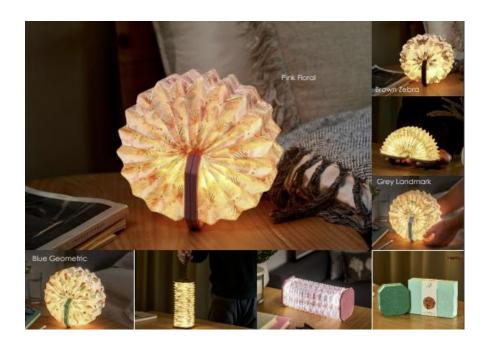

# **VELVET ACCORDIAN LAMP**

#### MAIN SELLING FEATURES

- A striking compact design with a warm ambient glow and a true wow factor
- Made with sustainably sourced velvet covered natural wood with tear proof Tyvek Paper
- USB-C rechargeable
- Includes 3 different light settings (cool white, warm yellow or interchanging between cool white, warm yellow)
- Magnetic covers and lanyard included
- 4 beautiful design printed on the Tyvek Paper

### **DISPLAY SET UP GUIDE**

- We advise displaying a fully charged item in a dark space.
- We advise that the device is regularly charged to ensure a great display impact in store every day. Having one device on charge and one on display that can easily be swapped round is a great way to ensure this.
- Recommend to display with supplied POS to show how many design you can create with the accordion lamps.

- Open and Close the covers of the Accordion Lamp to change between the light modes.
- Should you need to dust the product, the Tyvek paper is OK to be wiped down with a damp cloth.